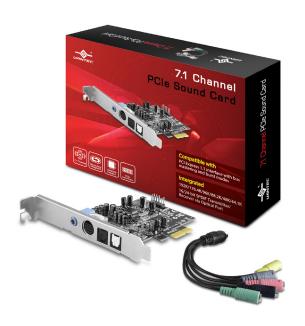

# 7.1 Channel PCIe Sound Card

- Compatible with PCI Express 1.1 interface with bus mastering and burst modes
- Build in HD Audio controller into CM8828 chipset
- Intel HD Audio Specification compatible
- Audio format supports 192K/176.4K/96K/88.2K/48K/44.1K and 16/24bits resolution
- Integrated 192K/176.4K/96K/88.2K/48K/44.1K, and 16/24-bit SPDIF transmitter/Receiver via optical port

## Specifications:

Model: UGT-S220

Bus: PCIe

Chipset: C-Media CM8828

Connectors: 1 x Line In/1 x Mic In /1 x Front Speaker /1 x Rear Speaker /1 x Side Speaker /

1 x Center/Bass Speaker /1 x S/PDIF In (Optical) /1 x S/PDIF Out (Optical)

## Package Contents:

- 7.1 Channel PCI Sound Card
- Driver CD
- . Mini-DIN to 3.5mm fan-out cable
- Quick Installation Guide