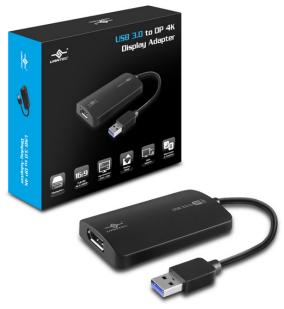

### Introduction:

The Vantec USB 3.0 to 4K DisplayPort Adapter is a device which enables a computer USB 3.0 connection to a 4K DP Ultra HD display device like a large LCD screen or a 4K projector. It unifies the latest 4K Display Technology with your laptop or desktop system with just one USB 3.0 port. Besides, with this convenient design, it can connect up to 6 display devices to a computer without installing extra video cards. Simply install the driver, plug in this display adapter and connect the 4K DP display. Previewing or editing 4K videos and images is now so simple with this display adapter using USB 3.0 Technology.

## Package Contents

1 x USB 3.0 to 4K DisplayPort Adapter, 1 x Driver CD, 1 x Quick Installation Guide