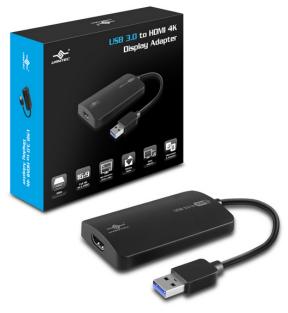

### Introduction:

The Vantec USB 3.0 to 4K HDMI Adapter is a device which enables a computer USB 3.0 connection to a 4K HDMI Ultra HD display device like a large LCD screen or a 4K projector. It unifies the latest 4K Display Technology with your laptop or desktop system with just one USB 3.0 port. Besides, with this convenient design, it can connect up to 6 display devices to a computer without installing extra video cards. Simply install the driver, plug in this display adapter and connect the 4K display. Previewing or editing 4K videos and images is now so simple with this display adapter using USB 3.0 Technology.

### Specifications:

| Model:                 | NBV-400HU3                       |  |  |
|------------------------|----------------------------------|--|--|
| Device Support:        | 4K HDMI Monitor & Projector      |  |  |
| Supported Resolutions: | 3840 x 2160                      |  |  |
| Display Modes:         | Primary, Extended or Mirror Mode |  |  |
| Computer Interface:    | USB 3.0 Type A (Male)            |  |  |
| Monitor Interface:     | 4K HDMI (Female)                 |  |  |
| Power Supply:          | USB Bus Powered                  |  |  |
| Material:              | ABS Plastic                      |  |  |
| Dimensions:            | 83(L) x 47(W) x 14(H) mm         |  |  |

## Package Contents

1 x USB 3.0 to 4K HDMI Adapter, 1 x Driver CD, 1 x Quick Installation Guide