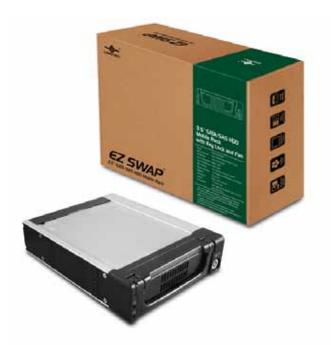

3.5" SATA/SAS HDD Mobile Rack

- Simplified Storage for one 3.5" SATA I/II/III or SAS I/II Hard Drives
- Strong and Durable Aluminum Frame and Tray design for Rackmount or Desktop/Tower Chassis
- Ball Bearing Cooling Fan to keep hard drive Cool
- EZ Swap Design for Off-Site and CritIcal Data

## Introduction:

Solid, Versatile, Durable, Function and Quiet is the key features of the Vantec EZ Swap 3.5" SATA/SAS HDD Mobile Rack Storage. This design is suited for any System Chassis; the Solid Aluminum frame design offers excellent strength and heat dissipation properties. Its sturdy frame also offers the Versatility to add SATA-6Gps or SAS-6Gps HDD. This functional design uses smooth and precise guide rails for easy, accurate docking and Hot Swapping of drives. The informative LED clear Indicator of the Drives Status and the Dual function key lock for power and securing the drive to the carrier. The front mounting ball bearing fan keeps the drive cool. These methodical designs make this EZ Swap 3.5" SATA/SAS HDD Mobile Rack an excellent choice for your use.